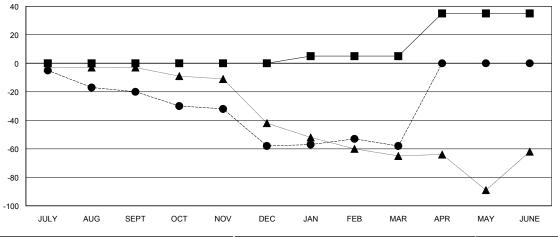

## GOALS AND ACTUAL NEW CLUBS CUMULATIVE

| -■- MEMBER GROWTH NET GOAL        |  |
|-----------------------------------|--|
| - ● - MEMBER GROWTH ACTUAL        |  |
| - ▲ - LAST YEAR MEMBERSHIP ACTUAL |  |
|                                   |  |
|                                   |  |
|                                   |  |