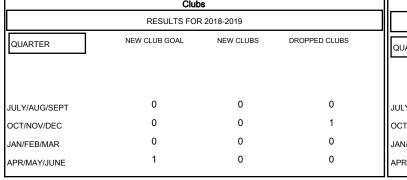

## GMT: STEVE ANTON LOCATION INDIANA GMT CA Clubs Members RESULTS FOR 2018-2019 RESULTS FOR 2018-2019

| RESULTS FOR 2018-2019 |    |    |    |  |  |
|-----------------------|----|----|----|--|--|
|                       |    |    |    |  |  |
| JULY/AUG/SEPT         | 0  | 34 | 53 |  |  |
| OCT/NOV/DEC           | 0  | 14 | 51 |  |  |
| JAN/FEB/MAR           | 5  | 37 | 31 |  |  |
| APR/MAY/JUNE          | 30 | 0  | 0  |  |  |